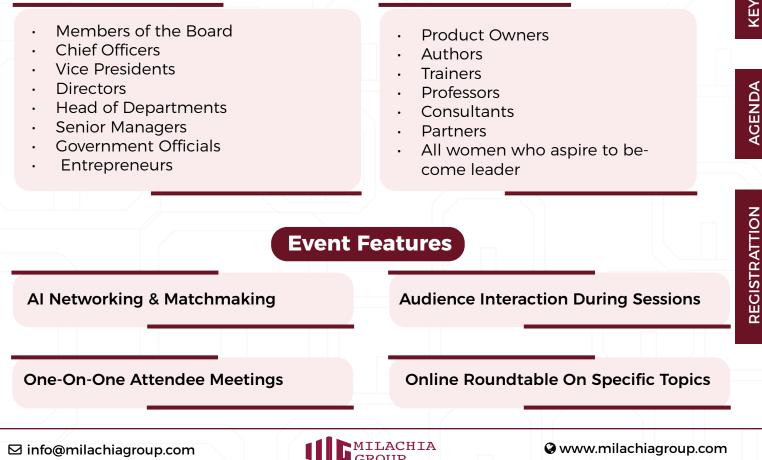

The mission of the Women In Leadership Hybrid Summit is to inspire, provide support, networking, find advice and fresh ideas in the community, especially during these challenging times. This conference is designed for women leaders who are interested in eliminating gender discrimination at work, the pay gap, and the gender gap in business leadership.

The event will be focusing on developing leadership skills, overcoming stereotypes, building confidence, increasing career opportunities, leading in the digital age, mindfulness, building a personal brand, and many more!